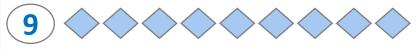

8

8 is \_\_\_\_\_\_9

9 is \_\_\_\_\_\_ 8

Let us compare the numbers 9 and 7.

9 is \_\_\_\_\_\_ 7

7 is \_\_\_\_\_\_ 9