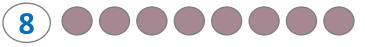

8

8 is \_\_\_\_\_\_9

9 is \_\_\_\_\_\_ 8

Let us compare the numbers 9 and 7.

9 is \_\_\_\_\_\_ 7

7 is \_\_\_\_\_\_ 9