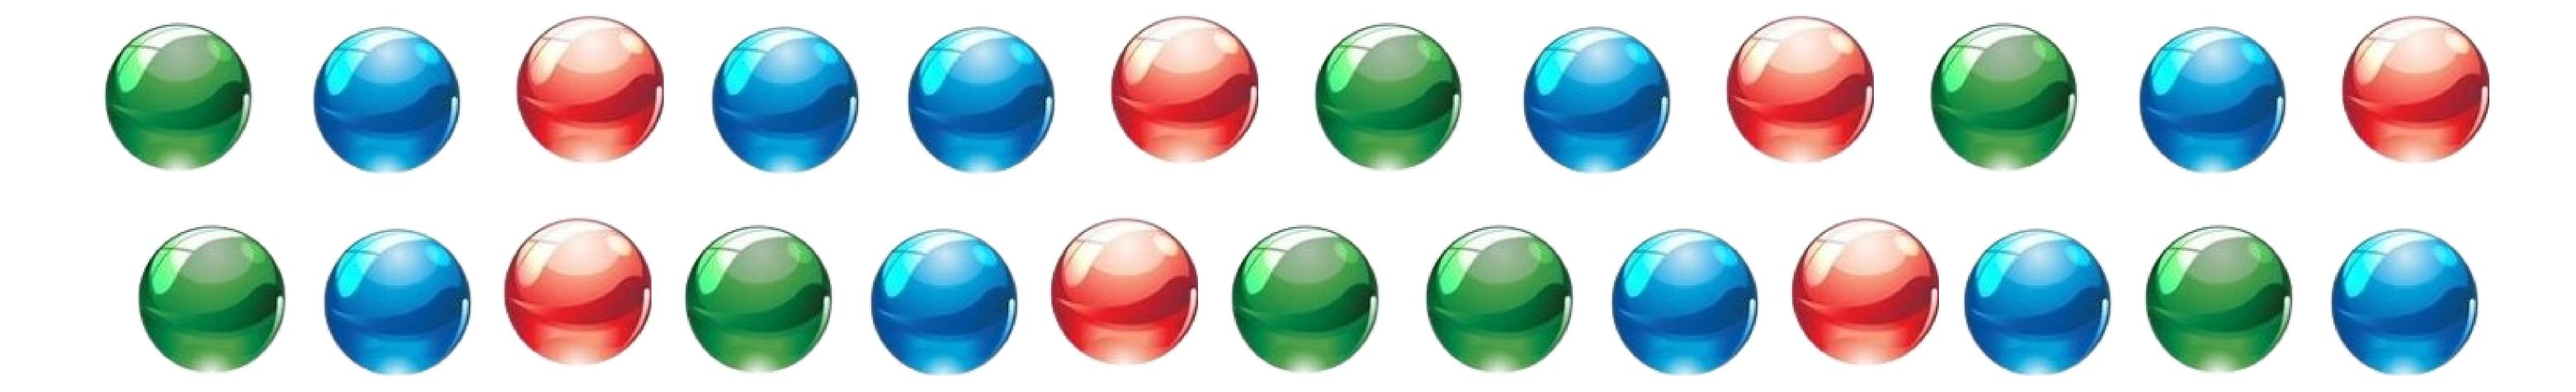

#### Count the marbles based on colors and draw Tally marks.

| Color | Count | Tally marks |
|-------|-------|-------------|
| Green |       |             |
| Red   |       |             |
| Blue  |       |             |