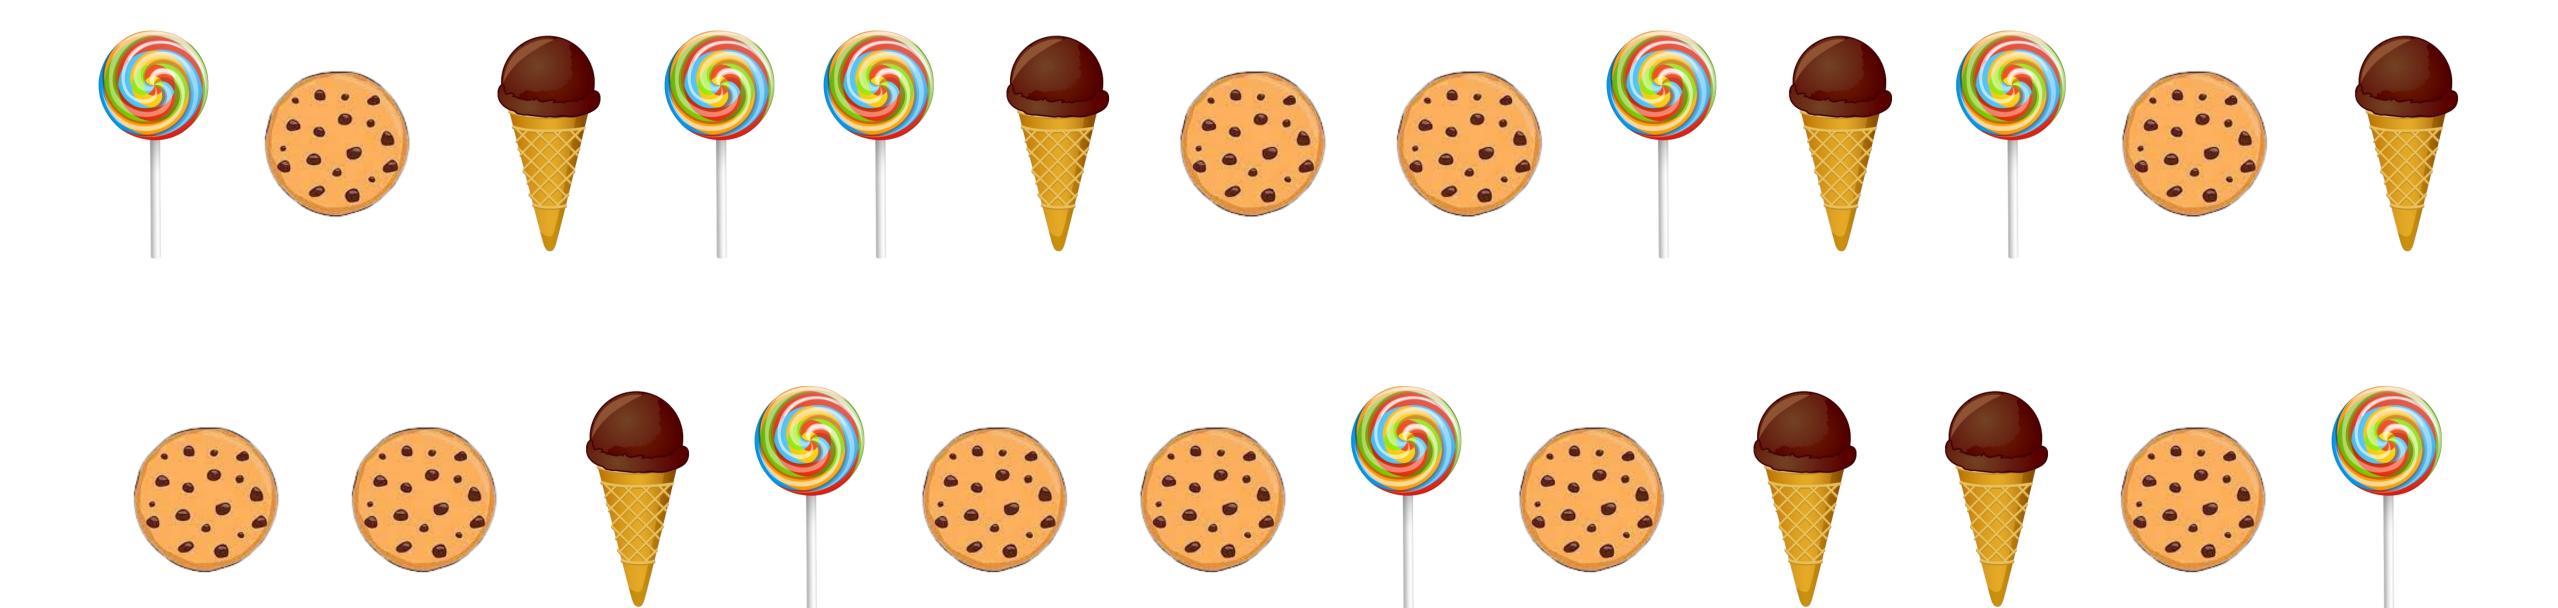

#### Count and draw Tally marks for the given items.

| Items      | Tally marks |
|------------|-------------|
| Cookies    |             |
| Ice creams |             |
| Candies    |             |