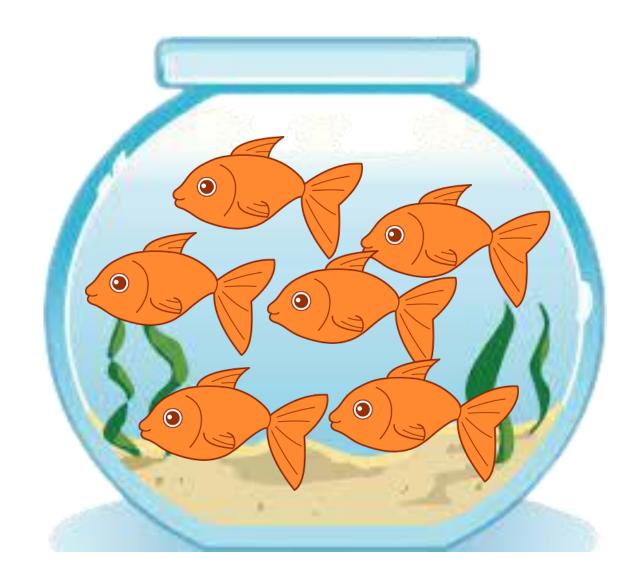

### Answer the following questions.

- There are \_\_\_\_ fishes in the 4<sup>th</sup> tank.
- There are 3 fishes in the \_\_\_\_ tank.
- There are 5 fishes in the \_\_\_\_ tank.
- There are \_\_\_\_ fishes in the 1<sup>st</sup> tank.
- There are 6 fishes in the \_\_\_\_ tank.