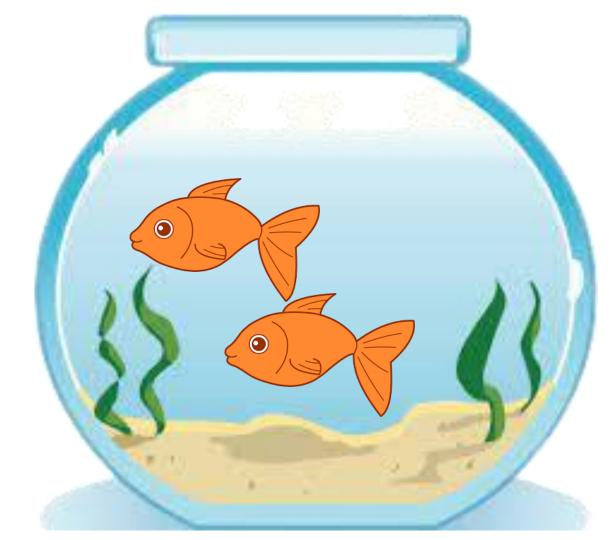

### Answer the following questions.

- There are \_\_\_\_ fishes in the 4<sup>th</sup> tank.
- There are 3 fishes in the \_\_\_\_ tank.
- There are 5 fishes in the \_\_\_\_ tank.
- There are \_\_\_\_ fishes in the 1<sup>st</sup> tank.
- There are 6 fishes in the \_\_\_\_ tank.