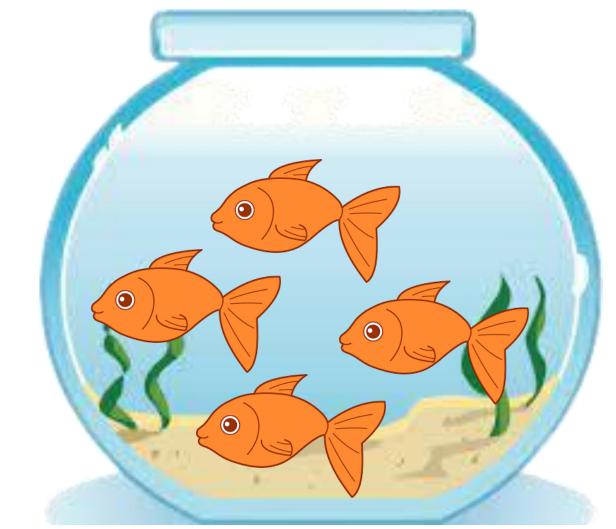

### Answer the following questions.

- There are \_\_\_\_ fishes in the 4<sup>th</sup> tank.
- There are 3 fishes in the \_\_\_\_ tank.
- There are 5 fishes in the \_\_\_\_ tank.
- There are \_\_\_\_ fishes in the 1<sup>st</sup> tank.
- There are 6 fishes in the \_\_\_\_ tank.