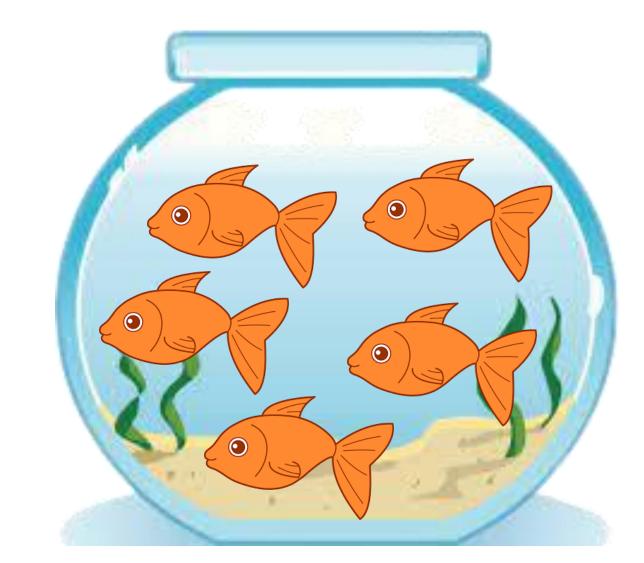

### Answer the following questions.

- There are \_\_\_\_ fishes in the 4<sup>th</sup> tank.
- There are 3 fishes in the \_\_\_\_ tank.
- There are 5 fishes in the \_\_\_\_ tank.
- There are \_\_\_\_ fishes in the 1<sup>st</sup> tank.
- There are 6 fishes in the \_\_\_\_ tank.