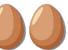

# **Solution:**

Example 2:

Find the subtraction sentence.

4

2

Solution:

Therefore,

Example 3:

Find the subtraction sentence.

Solution:

Example 4:

Find the subtraction sentence.

Solution:

Therefore,

Example 5:

Find the subtraction sentence.