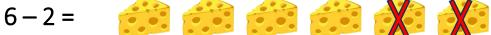

### Example 6:

Find the subtraction sentence.

#### **Solution:**

To find the subtrahend, move the difference to the left hand side.

Minuend - difference = subtrahend

$$6 - 2 = ?$$

Therefore,