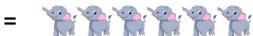

#### **Solution:**

To find the subtrahend, move the difference to the left hand side.

Minuend – difference = subtrahend

$$9 - 3 =$$

KOOR ACADEMY

Example 8:

Find the subtraction sentence.

**Solution:** 

To find the subtrahend, move the difference to the left hand side.

**Minuend – difference = subtrahend** 

Therefore,

Example 9:

Find the subtraction sentence.

Solution:

To find the subtrahend, move the difference to the left hand side.