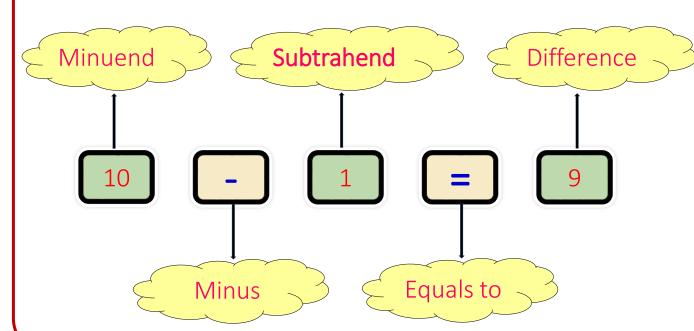

# SUBTRACTION SENTENCE



#### **Subtraction Sentence**



# Example 1:

Find the subtraction sentence.

# **Solution:**

Example 2:

Find the subtraction sentence.

4

2

Solution:











Therefore,

Example 3:

Find the subtraction sentence.

Solution:













Example 4:

Find the subtraction sentence.

Solution:









Therefore,

Example 5:

Find the subtraction sentence.

## **Solution**:



To find the subtrahend, move the difference to the left hand side.

Minuend - difference = subtrahend

















### Example 6:

Find the subtraction sentence.

#### **Solution:**

To find the subtrahend, move the difference to the left hand side.

Minuend - difference = subtrahend

$$6 - 2 = ?$$





















Therefore,

# Example 7:

Find the subtraction sentence.

#### **Solution:**

To find the subtrahend, move the difference