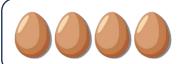

# Example 1:

Find the subtraction sentence.

# **Solution:**

Example 2:

Find the subtraction sentence.

4

2

Solution:

Therefore,

Example 3: