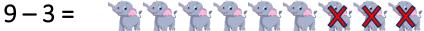

#### **Solution:**

To find the subtrahend, move the difference to the left hand side.

Minuend – difference = subtrahend

$$9 - 3 =$$

KOOR ACADEMY

Example 8:

Find the subtraction sentence.

**Solution:** 