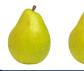

# Example 1:

Find the subtraction sentence.

# **Solution:**

Example 2:

Find the subtraction sentence.

4

2

Solution:

Therefore,

Example 3: