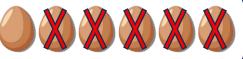

Find the subtraction sentence.

Solution:

Example 4:

Find the subtraction sentence.

Solution:

Therefore,

Example 5:

Find the subtraction sentence.

## **Solution**:

To find the subtrahend, move the difference to the left hand side.

Minuend - difference = subtrahend